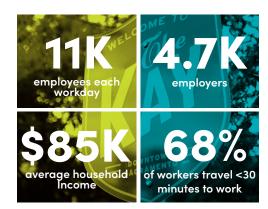

#### Working Downtown

Downtown Sacramento is home to an urban campus where energy and work collide.

Source: CoStar Properties, Placer.Al