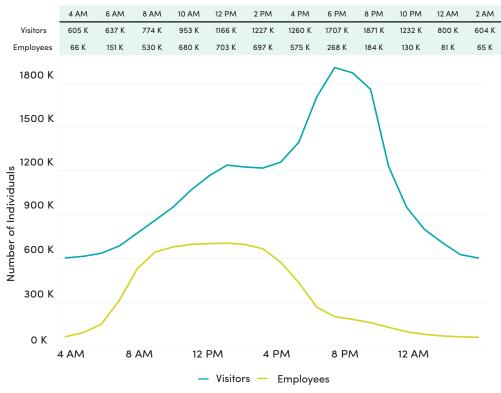

#### Q1 Visits by Hour

Weekend and evening visitation continues to serve as strong drivers of overall pedestrian traffic in Downtown Sacramento, in spite of an abnormally stormy first quarter of 2023.