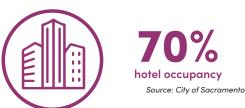

#### Hotel Market

Downtown Sacramento's hotel market continued to demonstrate strong performance with a 70% average occupancy rate and an impressive RevPAR of \$154 with the expanded SAFE Credit Union Convention Center and Golden 1 Center serving as key drivers of business and leisure.