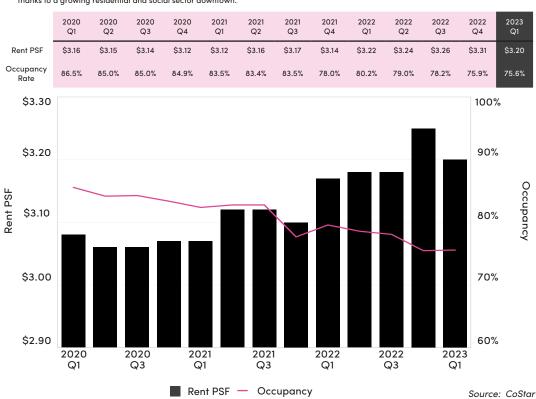

## Q1 Occupancy

| Office Market ———          |                   |                                 |                   |                      |  |
|----------------------------|-------------------|---------------------------------|-------------------|----------------------|--|
|                            | 2023 Q1           | 2022 Q1                         | 2021 Q1           | 2020 Q1              |  |
| Vacancy Rate               | 24.20%            | 19.90%                          | 17.80%            | 12.50%               |  |
| Office Base Rent           | \$3.18            | \$3.13                          | \$3.07            | \$3.13<br>63,486     |  |
| Leasing Activity SF Total  | 4,977             | 53,333                          | 22,513            |                      |  |
| Net Absorption SF Total    | -55,331           | 32,143                          | -129,343          | 61,615               |  |
| Retail Market              |                   |                                 |                   |                      |  |
|                            | 2023 Q1           | 2022 Q1                         | 2021 Q1           | 2020 Q1              |  |
| Occupancy Rate             | 75.60%            | 79.60%                          | 82.40%            | 85.60%               |  |
| Retail Base Rent           | \$3.20            | \$3.17                          | \$3.07            | \$3.08               |  |
| Occupied SF                | 4,035,990         | 4,035,990                       | 4,035,990         | 4,035,990            |  |
| Residential Market ——      |                   |                                 |                   |                      |  |
|                            | 2022 01           | 2022 01                         | 2021 01           | 2020 01              |  |
| Occupancy Rate             | 2023 Q1<br>94.00% | 2022 Q1<br>90.00%               | 2021 Q1<br>97.40% | 2020 Q1<br>96.30%    |  |
| Average Rent PSF           | \$2.64            | \$2.63                          | \$2.61            | \$2.60               |  |
| Average Rent PU            | \$1,701           | \$1,681                         | \$1,668           | \$1,665              |  |
| -                          |                   |                                 |                   |                      |  |
| Inventory Units            | 1,503             | 1,467                           | 1,318             | 1,318                |  |
| Hotel Market ———           |                   |                                 |                   |                      |  |
|                            | 2022 Q4           | 2022 Q1                         | 2021 Q1           | 2020 Q1              |  |
| Occupancy Rate             | 70.11%            | 64.46%                          | 31.46%            | 62.11%<br>\$102.20   |  |
| RevPAR                     | \$154.50          | \$128.50                        | \$35.60           |                      |  |
| Sacra                      | imento Marl       | kets Compa                      | red               |                      |  |
| 100%                       |                   | _                               |                   |                      |  |
|                            |                   |                                 |                   |                      |  |
| 80%                        |                   |                                 |                   |                      |  |
| 60%                        |                   |                                 |                   |                      |  |
| 40%                        |                   |                                 |                   |                      |  |
| 20%                        |                   |                                 |                   |                      |  |
| 0%                         |                   |                                 |                   |                      |  |
| 2020 2020<br>Q1 Q3         | 2021<br>Q1        | 2021 2<br>Q3                    |                   | 022 2023<br>Q3 Q1    |  |
| Office Occu<br>Retail Occu |                   | dential Occupanc<br>I Occupancy |                   | ar, City of Sacramen |  |

#### Retail Market -

The Downtown Sacramento retail market has demonstrated resilience with a steady rental rate despite a decreasing occupancy since 2020 thanks to a growing residential and social sector downtown.