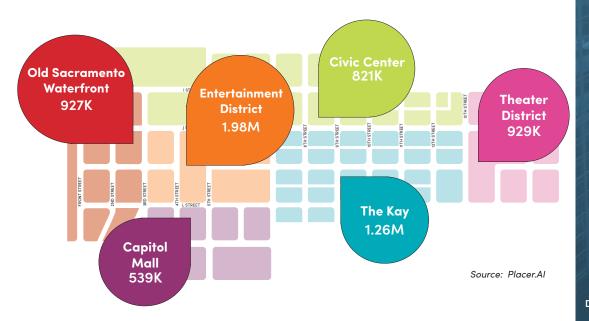

#### Pedestrian Visits -

|                        | 2023 Q1   | 2022 Q1   | 2021 Q1   | 2020 Q1   |
|------------------------|-----------|-----------|-----------|-----------|
| Downtown Sacramento    | 4,629,840 | 3,990,353 | 1,859,126 | 4,516,851 |
| Capitol Mall           | 396,097   | 385,004   | 137,661   | 427,499   |
| Civic Center           | 616,166   | 573,887   | 353,748   | 833,118   |
| Entertainment District | 1,867,869 | 1,540,805 | 363,408   | 1,553,011 |
| Old Sac. Waterfront    | 851,409   | 850,789   | 661,367   | 755,674   |
| The Kay District       | 1,084,700 | 1,004,306 | 365,134   | 1,281,887 |
| Theater District       | 834,563   | 644,608   | 188,775   | 655,666   |
|                        |           |           |           |           |

#### Pedestrians by District-