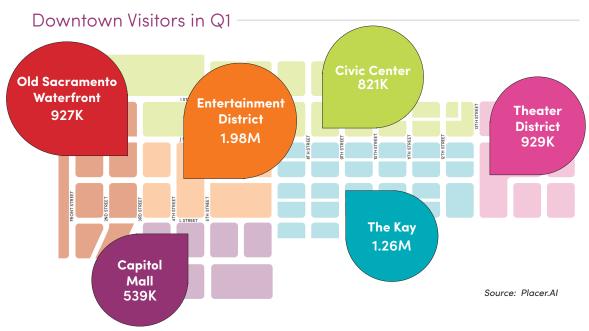

#### Pedestrians by District-

#### Pedestrian Visits -

|                        | 2023 Q1   | 2022 Q1   | 2021 Q1   | 2020 Q1   |
|------------------------|-----------|-----------|-----------|-----------|
| Downtown Sacramento    | 4,629,840 | 3,990,353 | 1,859,126 | 4,516,851 |
| Capitol Mall           | 396,097   | 385,004   | 137,661   | 427,499   |
| Civic Center           | 616,166   | 573,887   | 353,748   | 833,118   |
| Entertainment District | 1,867,869 | 1,540,805 | 363,408   | 1,553,011 |
| Old Sac. Waterfront    | 851,409   | 850,789   | 661,367   | 755,674   |
| The Kay District       | 1,084,700 | 1,004,306 | 365,134   | 1,281,887 |
| Theater District       | 834,563   | 644,608   | 188,775   | 655,666   |
|                        |           |           |           |           |