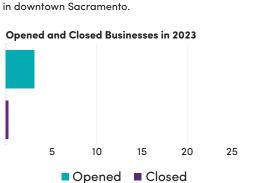

of Retail Businesses Downtown are Food & Beverage

New Businesses Created

Every year, new businesses are laying down roots