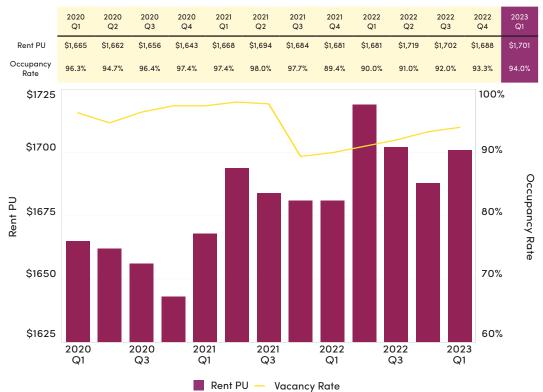

## Q1 Occupancy

| Office Market ———          |                   |                                 |                   |                      |  |
|----------------------------|-------------------|---------------------------------|-------------------|----------------------|--|
|                            | 2023 Q1           | 2022 Q1                         | 2021 Q1           | 2020 Q1              |  |
| Vacancy Rate               | 24.20%            | 19.90%                          | 17.80%            | 12.50%               |  |
| Office Base Rent           | \$3.18            | \$3.13                          | \$3.07            | \$3.13<br>63,486     |  |
| Leasing Activity SF Total  | 4,977             | 53,333                          | 22,513            |                      |  |
| Net Absorption SF Total    | -55,331           | 32,143                          | -129,343          | 61,615               |  |
| Retail Market              |                   |                                 |                   |                      |  |
|                            | 2023 Q1           | 2022 Q1                         | 2021 Q1           | 2020 Q1              |  |
| Occupancy Rate             | 75.60%            | 79.60%                          | 82.40%            | 85.60%               |  |
| Retail Base Rent           | \$3.20            | \$3.17                          | \$3.07            | \$3.08               |  |
| Occupied SF                | 4,035,990         | 4,035,990                       | 4,035,990         | 4,035,990            |  |
| Residential Market ——      |                   |                                 |                   |                      |  |
|                            | 2022 01           | 2022 01                         | 2021 01           | 2020 01              |  |
| Occupancy Rate             | 2023 Q1<br>94.00% | 2022 Q1<br>90.00%               | 2021 Q1<br>97.40% | 2020 Q1<br>96.30%    |  |
| Average Rent PSF           | \$2.64            | \$2.63                          | \$2.61            | \$2.60               |  |
| Average Rent PU            | \$1,701           | \$1,681                         | \$1,668           | \$1,665              |  |
| -                          |                   |                                 |                   |                      |  |
| Inventory Units            | 1,503             | 1,467                           | 1,318             | 1,318                |  |
| Hotel Market ———           |                   |                                 |                   |                      |  |
|                            | 2022 Q4           | 2022 Q1                         | 2021 Q1           | 2020 Q1              |  |
| Occupancy Rate             | 70.11%            | 64.46%                          | 31.46%            | 62.11%<br>\$102.20   |  |
| RevPAR                     | \$154.50          | \$128.50                        | \$35.60           |                      |  |
| Sacra                      | imento Marl       | kets Compa                      | red               |                      |  |
| 100%                       |                   | _                               |                   |                      |  |
|                            |                   |                                 |                   |                      |  |
| 80%                        |                   |                                 |                   |                      |  |
| 60%                        |                   |                                 |                   |                      |  |
| 40%                        |                   |                                 |                   |                      |  |
| 20%                        |                   |                                 |                   |                      |  |
| 0%                         |                   |                                 |                   |                      |  |
| 2020 2020<br>Q1 Q3         | 2021<br>Q1        | 2021 2<br>Q3                    |                   | 022 2023<br>Q3 Q1    |  |
| Office Occu<br>Retail Occu |                   | dential Occupanc<br>I Occupancy |                   | ar, City of Sacramen |  |

#### Residential Market -

The desirability of the Downtown Sacramento residential market continues to demonstrate relatively quick absorption of new inventory, driving rising occupancy rates and modest increases in relatively stable asking rates.