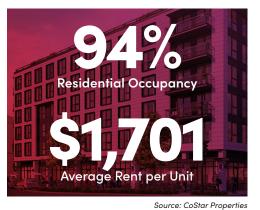

#### Residential Market -

The desirability of the Downtown Sacramento residential market continues to demonstrate relatively quick absorption of new inventory, driving rising occupancy rates and modest increases in relatively stable asking rates.