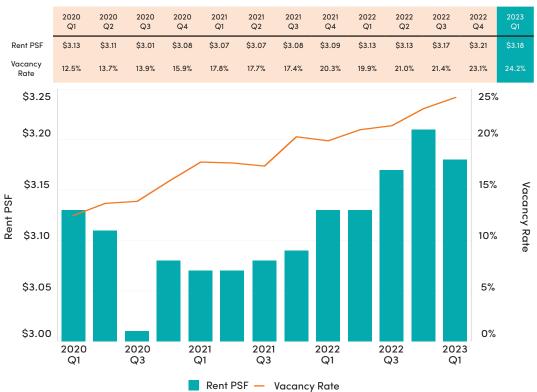

#### Downtown Office Market

Home to more than onethird of the region's Class A office space, downtown is the region's premier urban corporate campus.

|                            | Total Office Space | Capitol Mall | Civic Center | The Kay   |
|----------------------------|--------------------|--------------|--------------|-----------|
| Office Inventory (sq. ft.) | 6,946,515          | 2,699,825    | 934,914      | 2,399,151 |
| Vacancy Rate               | 24.2%              | 11.6%        | 21.8%        | 30.8%     |
| Rental Rate per (sq. ft.)  | \$3.18             | \$3.45       | \$2.88       | \$3.16    |

## Q1 Occupancy

| Office Market ———          |                   |                                 |                   |                      |  |
|----------------------------|-------------------|---------------------------------|-------------------|----------------------|--|
|                            | 2023 Q1           | 2022 Q1                         | 2021 Q1           | 2020 Q1              |  |
| Vacancy Rate               | 24.20%            | 19.90%                          | 17.80%            | 12.50%               |  |
| Office Base Rent           | \$3.18            | \$3.13                          | \$3.07            | \$3.13<br>63,486     |  |
| Leasing Activity SF Total  | 4,977             | 53,333                          | 22,513            |                      |  |
| Net Absorption SF Total    | -55,331           | 32,143                          | -129,343          | 61,615               |  |
| Retail Market              |                   |                                 |                   |                      |  |
|                            | 2023 Q1           | 2022 Q1                         | 2021 Q1           | 2020 Q1              |  |
| Occupancy Rate             | 75.60%            | 79.60%                          | 82.40%            | 85.60%               |  |
| Retail Base Rent           | \$3.20            | \$3.17                          | \$3.07            | \$3.08               |  |
| Occupied SF                | 4,035,990         | 4,035,990                       | 4,035,990         | 4,035,990            |  |
| Residential Market ——      |                   |                                 |                   |                      |  |
|                            | 2022 01           | 2022 01                         | 2021 01           | 2020 01              |  |
| Occupancy Rate             | 2023 Q1<br>94.00% | 2022 Q1<br>90.00%               | 2021 Q1<br>97.40% | 2020 Q1<br>96.30%    |  |
| Average Rent PSF           | \$2.64            | \$2.63                          | \$2.61            | \$2.60               |  |
| Average Rent PU            | \$1,701           | \$1,681                         | \$1,668           | \$1,665              |  |
| -                          |                   |                                 |                   |                      |  |
| Inventory Units            | 1,503             | 1,467                           | 1,318             | 1,318                |  |
| Hotel Market ———           |                   |                                 |                   |                      |  |
|                            | 2022 Q4           | 2022 Q1                         | 2021 Q1           | 2020 Q1              |  |
| Occupancy Rate             | 70.11%            | 64.46%                          | 31.46%            | 62.11%<br>\$102.20   |  |
| RevPAR                     | \$154.50          | \$128.50                        | \$35.60           |                      |  |
| Sacra                      | imento Marl       | kets Compa                      | red               |                      |  |
| 100%                       |                   | _                               |                   |                      |  |
|                            |                   |                                 |                   |                      |  |
| 80%                        |                   |                                 |                   |                      |  |
| 60%                        |                   |                                 |                   |                      |  |
| 40%                        |                   |                                 |                   |                      |  |
| 20%                        |                   |                                 |                   |                      |  |
| 0%                         |                   |                                 |                   |                      |  |
| 2020 2020<br>Q1 Q3         | 2021<br>Q1        | 2021 2<br>Q3                    |                   | 022 2023<br>Q3 Q1    |  |
| Office Occu<br>Retail Occu |                   | dential Occupanc<br>I Occupancy |                   | ar, City of Sacramen |  |

#### Office Market

As companies and government agencies continue to evaluate their needs, the office market has seen vacancy rates increase, but with a majority of high-profile inventory located in Downtown Sacramento, rents continue to trend upwards as offices prefer quality over quantity.