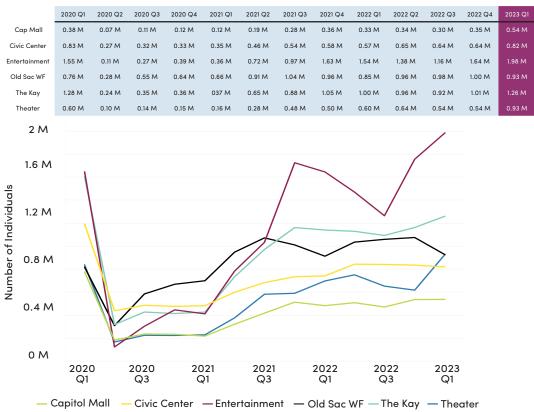

|             |       |        |        |        | -      | — Visito | ors —  | Employ | rees          |          |        |        |        |        |

#### Pedestrians by District-





### Consumer Trends

#### Q1 Visits by Hour

Weekend and evening visitation continues to serve as strong drivers of overall pedestrian traffic in Downtown Sacramento, in spite of an abnormally stormy first quarter of 2023.





#### Q1 Visits by Day of the Week

<section-header>

DSP@downtownsac.org