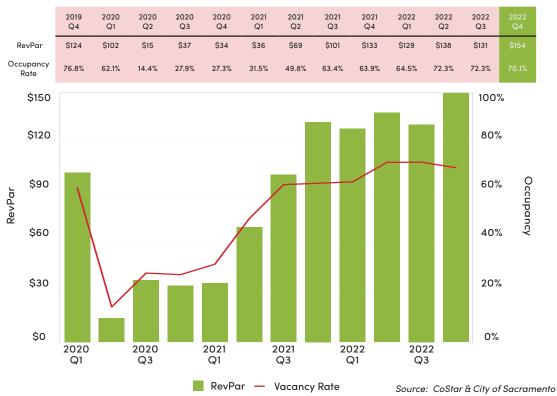

#### Hotel Market

Downtown Sacramento's hotel market continued to demonstrate strong performance with a 70% average occupancy rate and an impressive RevPAR of \$154 with the expanded SAFE Credit Union Convention Center and Golden 1 Center serving as key drivers of business and leisure.