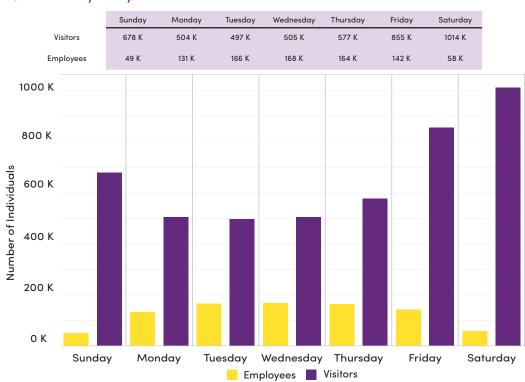

|             |       |        |        |        | -      | — Visito | ors —  | Employ | rees          |          |        |        |        |        |

#### Pedestrians by District-





### Consumer Trends

#### Q1 Visits by Hour

Weekend and evening visitation continues to serve as strong drivers of overall pedestrian traffic in Downtown Sacramento, in spite of an abnormally stormy first quarter of 2023.





#### Q1 Visits by Day of the Week

<section-header>

DSP@downtownsac.org