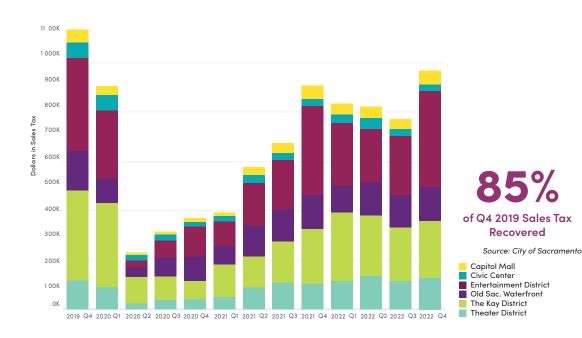

#### 16¢ generated per visitor 78% of 2019 pedestrian numbers recovered

Source: Placer.Al