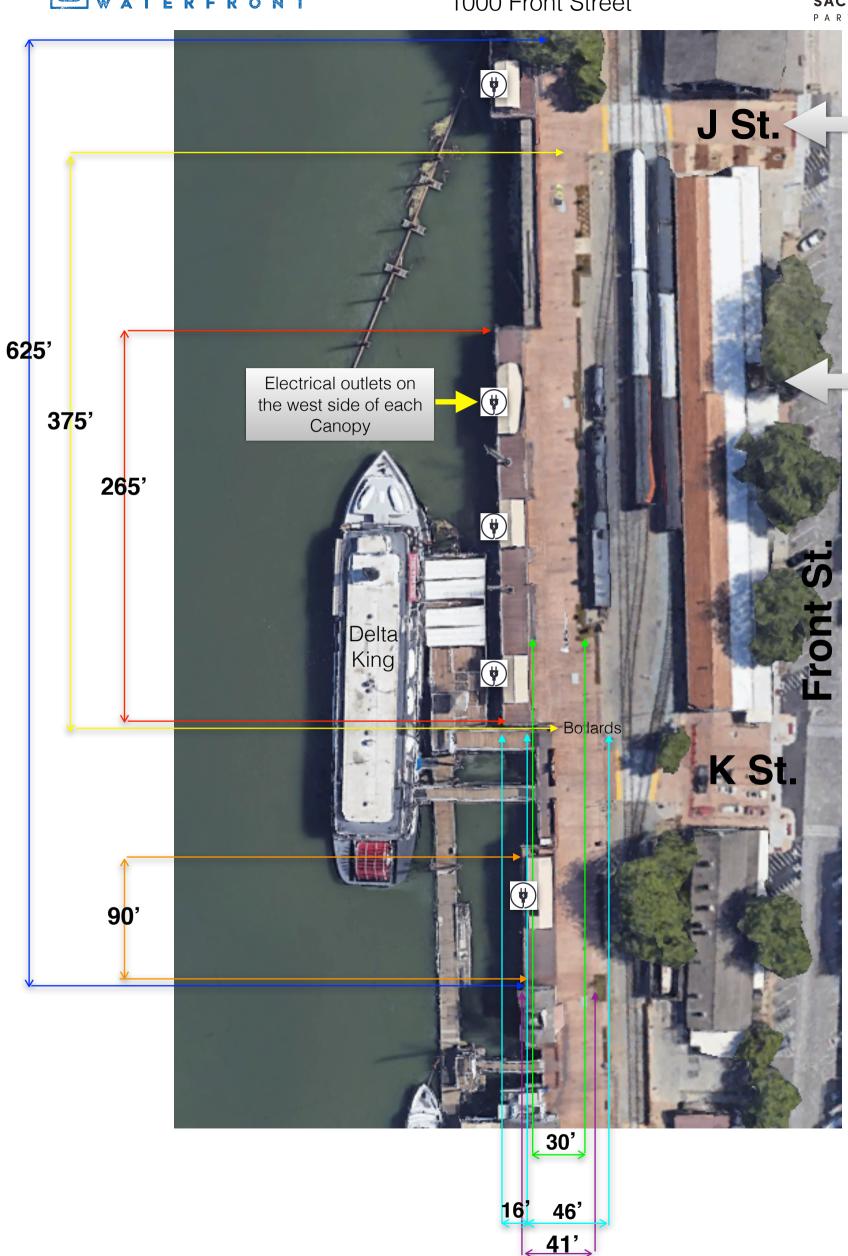

## **Embarcadero Site Map**

1000 Front Street

Vehicular Access Point for Load-In

Up to 22 diagonal parking spaces available for reservation