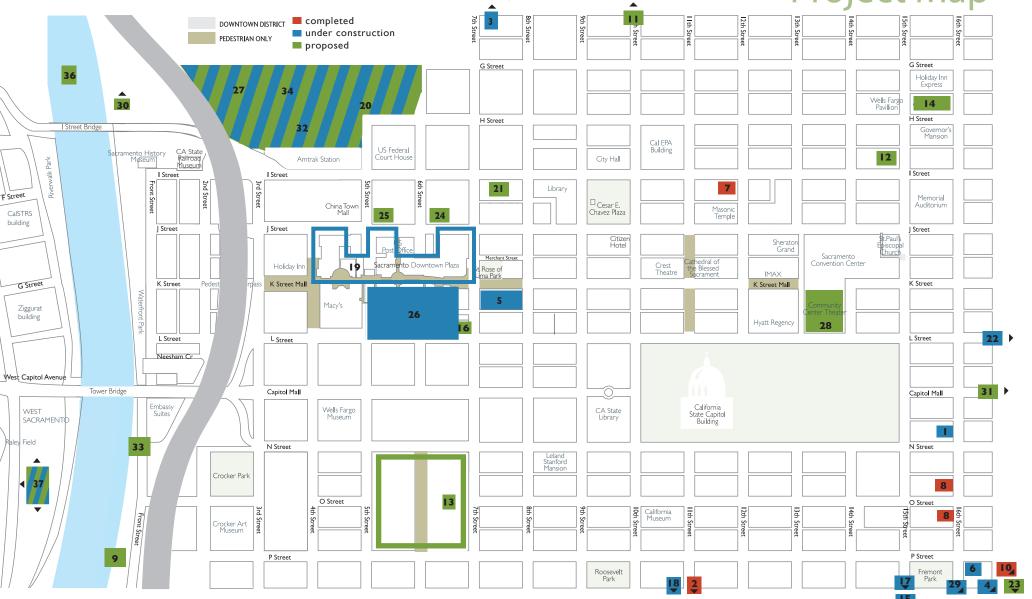

- I Eviva
- 2 Warehouse Artist Lofts (WAL)
- 3 Township 9
- 4 Tapestri Square
- 5 700 Block of K Street
- 6 16 Powerhouse
- 7 The Ridgeway
- 8 Legado de Reval
- 9 The Docks Project
- 10 2500 R Midtown

- 11 The Creamery
- 12 i15 Complex
- 13 Sacramento Commons
- 14 Senior Artist Community
- 15 1500 S Street Mixed Used
- 16 Marshall Hotel
- 17 I5th & R Street Reuse
- 18 B & G Building
- 19 ESC Development
- 20 Sacramento County Courthouse
- 21 The Sports Basement

- 22 Whole Foods Development
- 23 Crystal Ice Building
- 24 Vanir Tower
- 25 Kaiser Permanente
- 26 Entertainment & Sports Center (ESC)
- 27 Museum of Railroad Technology
- 28 Community Center Theater
- 29 E. Claire Raley Studio for the Performing Arts
- 30 Powerhouse Science Center
- 31 B Street Theatre
- 32 Sacramento Intermodal Transportation Facility

- 33 Riverfront Reconnection Project
- 34 Railyards
- 35 Downtown Riverfront Streetcar [Project not located on map]
- 36 | Street Bridge Replacement
- 37 The Bridge District